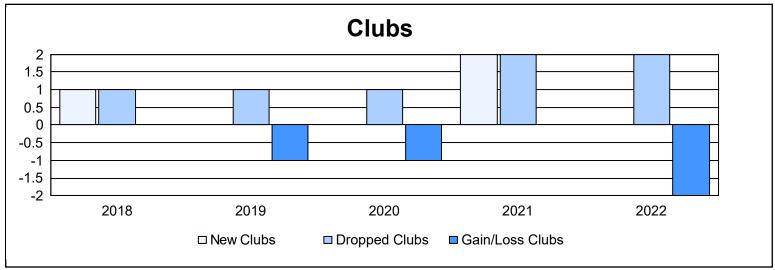

District 5M 5 As of June 2022 Cumulative

| Year      | New<br>Clubs | Dropped<br>Clubs | Gain/<br>Loss<br>Clubs | New<br>Members | Charter<br>Members | Reinstate<br>Members | Transfer<br>Members | Total<br>Member<br>Added | Total<br>Members<br>Dropped | Gain/<br>Loss<br>Members |
|-----------|--------------|------------------|------------------------|----------------|--------------------|----------------------|---------------------|--------------------------|-----------------------------|--------------------------|
| 2017-2018 | 1            | 1                | 0                      | 96             | 21                 | 29                   | 9                   | 155                      | 238                         | -83                      |
| 2018-2019 | 0            | 1                | -1                     | 118            | 4                  | 6                    | 17                  | 145                      | 182                         | -37                      |
| 2019-2020 | 0            | 1                | -1                     | 108            | 2                  | 5                    | 6                   | 121                      | 147                         | -26                      |
| 2020-2021 | 2            | 2                | 0                      | 104            | 57                 | 5                    | 3                   | 169                      | 181                         | -12                      |
| 2021-2022 | 0            | 2                | -2                     | 132            | 0                  | 3                    | 4                   | 139                      | 176                         | -37                      |
| Average   | 1            | 1                | -1                     | 112            | 17                 | 10                   | 8                   | 146                      | 185                         | -39                      |