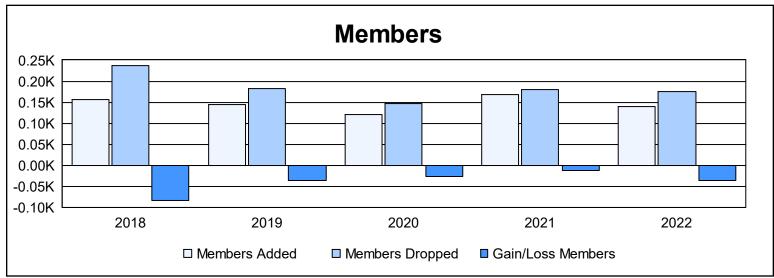

District 5M 5 As of June 2022 Cumulative

| Year      | New<br>Clubs | Dropped<br>Clubs | Gain/<br>Loss<br>Clubs | New<br>Members | Charter<br>Members | Reinstate<br>Members | Transfer<br>Members | Total<br>Member<br>Added | Total<br>Members<br>Dropped | Gain/<br>Loss<br>Members |
|-----------|--------------|------------------|------------------------|----------------|--------------------|----------------------|---------------------|--------------------------|-----------------------------|--------------------------|
| 2017-2018 | 1            | 1                | 0                      | 96             | 21                 | 29                   | 9                   | 155                      | 238                         | -83                      |
| 2018-2019 | 0            | 1                | -1                     | 118            | 4                  | 6                    | 17                  | 145                      | 182                         | -37                      |
| 2019-2020 | 0            | 1                | -1                     | 108            | 2                  | 5                    | 6                   | 121                      | 147                         | -26                      |
| 2020-2021 | 2            | 2                | 0                      | 104            | 57                 | 5                    | 3                   | 169                      | 181                         | -12                      |
| 2021-2022 | 0            | 2                | -2                     | 132            | 0                  | 3                    | 4                   | 139                      | 176                         | -37                      |
| Average   | 1            | 1                | -1                     | 112            | 17                 | 10                   | 8                   | 146                      | 185                         | -39                      |